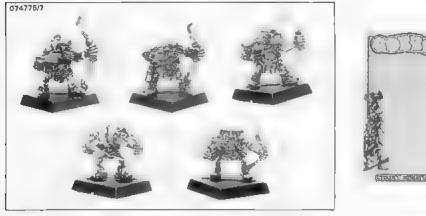

#### O74775 GOBBO STICKAS EACH TRADE SLEEVE CONTAINS 12 DIFFERENT BLISTERS

Copyright & 1989 Games Workshop Ltd. All rights reserved.

#### O74775 GOBBO STICKAS EACH TRADE SLEEVE CONTAINS 12 DIFFERENT BLISTERS

STRATE DATE OF

CONTRACTOR SOLUTION

Copyright - 1989 Games Workshop Ltd. All rights reserved